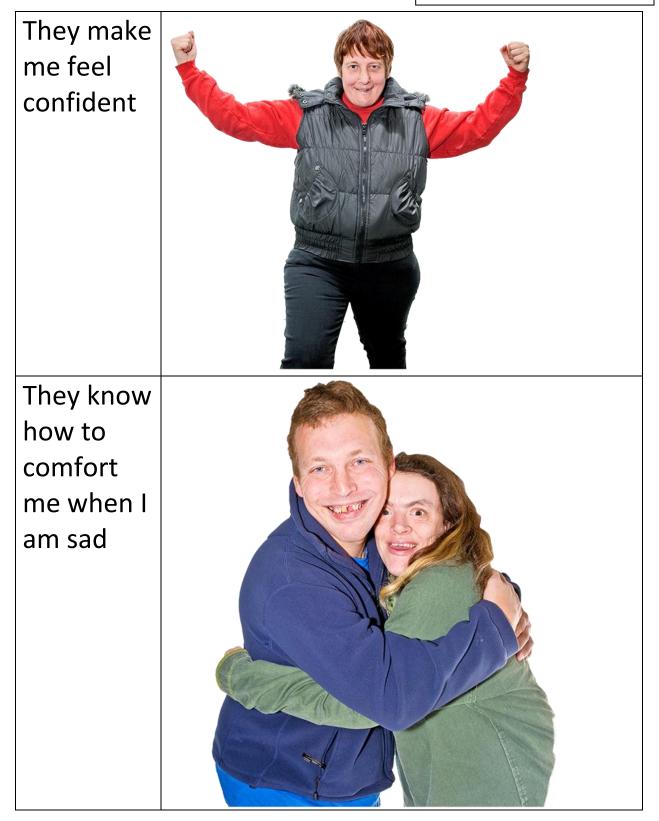

## Healthy and Unhealthy relationships flash cards

## How to use

Cut out each box and discuss the statements. Talk about whether it is a sign of a healthy or unhealthy relationship.





| They<br>sometimes<br>shout at<br>me                                        |  |
|----------------------------------------------------------------------------|--|
| I can talk<br>about how<br>I feel with<br>them.<br>I don't feel<br>judged. |  |



| We spend<br>time away<br>from each<br>other and<br>have some<br>different |  |
|---------------------------------------------------------------------------|--|
| friends.                                                                  |  |
| We argue<br>often                                                         |  |



















We think about the future together