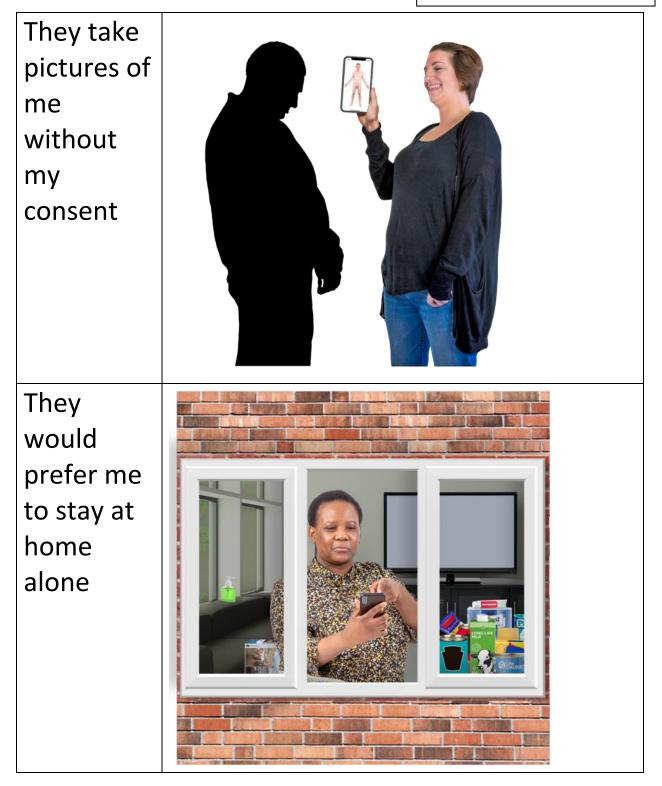

## Healthy and Unhealthy relationships flash cards

## How to use

Cut out each box and discuss the statements. Talk about whether it is a sign of a healthy or unhealthy relationship.





| They<br>sometimes<br>shout at<br>me                                        |  |
|----------------------------------------------------------------------------|--|
| I can talk<br>about how<br>I feel with<br>them.<br>I don't feel<br>judged. |  |



| We spend<br>time away<br>from each<br>other and<br>have some<br>different |  |
|---------------------------------------------------------------------------|--|
| friends.                                                                  |  |
| We argue<br>often                                                         |  |



















We think about the future together